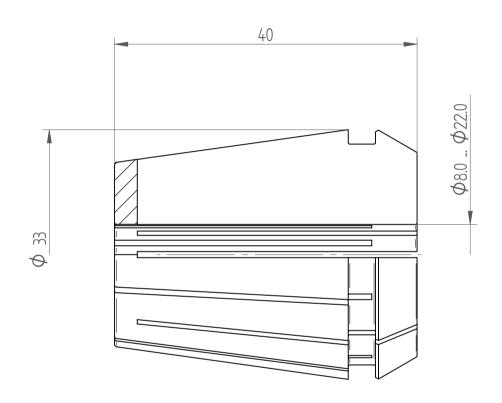

REGO-FIX AG Obermattweg 60 4456 Tenniken / Switzerland

Phone +41 61 976 14 66 Fax +41 61 976 14 14 www.rego-fix.com This is a non controlled copy. All information given herein are subject to change without notice

The information given herein has been carefully checkd and is believed to be correct. REGO-FIX, however, assumes no responsibility or liability for any errors, inaccuracies or omissions that may apper in this drawing

This document is subject to copyright laws. No part of this document may be reproduced or transmitted in any form or any means, electronic or mechanic, for any purpose, without the express written permission of REGO-FIX

Type: ER32

Part No.: 1132xxxxx Date: 22.10.2013

Scale: 2